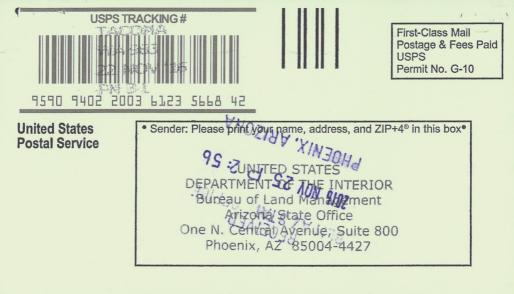

#### **Return address:**

US DEPARTMENT OF THE INTERIOR BUREAU OF LAND MANAGEMENT 1 N CENTRAL AVE STE 800 PHOENIX, AZ 85004

#### **Recipient address:**

DOUGLAS A COOPER 15069 N 114TH WAY SCOTTSDALE AZ 85255-8960

9214 8901 9403 8376 0859 62

### USPS Tracking Label Number: 9214 8901 9403 8376 0859 62

| USPS Tracking History                   | Postal Facility | ZIP                 | Date | Time             |
|-----------------------------------------|-----------------|---------------------|------|------------------|
| PRE-SHIPMENT INFO SENT USPS AWAITS ITEM |                 | PHOENIX,AZ 85004    |      | 12/13/2018 10:25 |
| ORIGIN ACCEPTANCE                       |                 | PHOENIX,AZ 85004    |      | 12/18/2018 07:36 |
| PROCESSED THROUGH USPS FACILITY         |                 | PHOENIX,AZ 85026    |      | 12/18/2018 08:51 |
| DEPART USPS FACILITY                    |                 | PHOENIX,AZ 85026    |      | 12/18/2018 09:19 |
| NO AUTHORIZED RECIPIENT AVAILABLE       |                 | SCOTTSDALE, AZ 8525 | 5    | 12/19/2018 14:16 |

Date Produced: 12/24/2018

ConnectSuite Inc.:

The following is the delivery information for Certified Mail<sup>™</sup>/RRE item number 9214 8901 9403 8376 0859 62. Our records indicate that this item was delivered on 12/21/2018 at 03:35 p.m. in SCOTTSDALE, AZ 85255. The scanned image of the recipient information is provided below.

Signature of Recipient :

Address of Recipient :

Thank you for selecting the Postal Service for your mailing needs. If you require additional assistance, please contact your local post office or Postal Service representative.