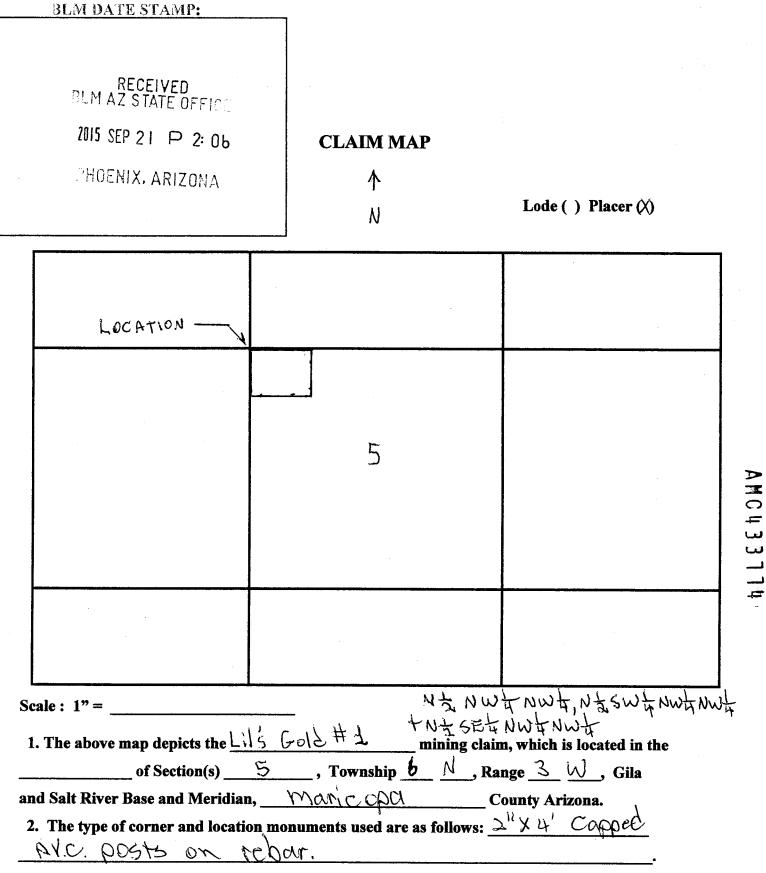

| $ge(s): \frac{N+NW}{N+NW}$<br>, Gila Salt Riven<br>atural object of<br>are as follows:<br>C, OF V =<br>day of <u>Sep</u>                                    | $\frac{1}{4} + \frac{1}{2} + \frac{1}$ | Swit Nwit Nwit<br>eridian, Arizona.<br>ionument and<br>Acres of which<br>5, T&N R |

AMC433774



# 3. The bearings and distances in degrees and feet between claim corners are as depicted on the map.

Last revised: 4/17/2006

## TOWNSHIP 06 NORTH RANGE 03 WEST OF THE GILA & SALT RIVER MERIDIAN, ARIZONA

|     |    |      |      |       | -  |    |    |    |    |      |      |      | VISI |     |    |                      |                                     | Acres                | Kind of Entry or Purpose                     | Serial Number or<br>Order Number |                    | ~<br>Remarks                                                             |
|-----|----|------|------|-------|----|----|----|----|----|------|------|------|------|-----|----|----------------------|-------------------------------------|----------------------|----------------------------------------------|-